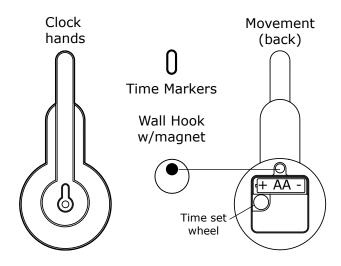

## **Install Clock on Wall**

- 1. Remove protective backing from tape on back of wall hook. Place wall hook on center of your wall. Ensure the magnet is at the top.
- 2. Place the "pattern" over the wall hook to act as a guide to place the time markers.
- 3. After the top numbers are placed, turn the pattern upside down to place the bottom time markers.
- 4. Insert one "AA" battery into the movement and set the time with the time set wheel.
- 5. Place the clock on the wall hook. The magnet will keep it in place.