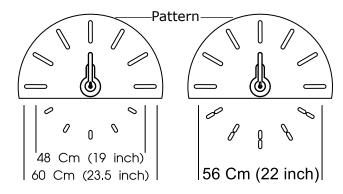

## **Clock Size Guide**

 Adjust the size of the clock by placing the time markers closer or further from the center.