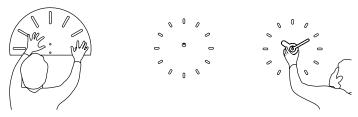

## **Install Clock on Wall**

- 1. Remove protective backing from tape on back of wall hook. Place wall hook on center of your wall. Ensure the magnet is at the top.
- 2. Place the "pattern" over the wall hook to act as a guide to place the time markers.
- 3. After the top numbers are placed, turn the pattern upside down to place the bottom time markers.
- 4. Insert one "AA" battery into the movement and set the time with the time set wheel.
- 5. Place the clock on the wall hook. The magnet will keep it in place.