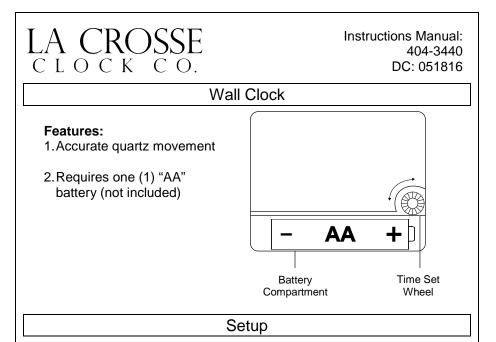

Step 1: Insert 1 fresh AA, LR6 1.5 volt ALKALINE battery according to the polarity markings. The battery is a snug fit.

**Step 2:** Rotate the Time Set Wheel to set the time.

Step 3: Mount on the wall and enjoy!

**Note:** The quartz movement will keep the clock running accurately. If the clock does not operate, or steadily loses time, replace the battery.